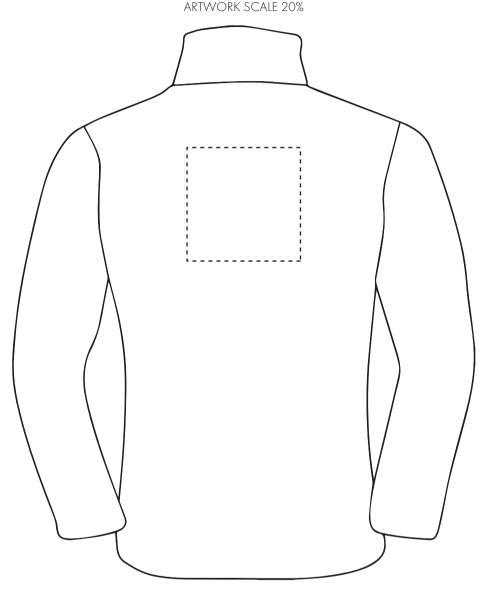

## PRODUCT INFO: DUE TO THE NATURE OF THE PRODUCT THE PRINT POSITION MAY VARY BY 2 - 3 MM

## **Madeira Thread Colours**

- Colour 1
- Colour
- Colour 1
- Colour 1

ADTIMODIC COALE 000/

The dashed line is to demonstrate print area and will not appear on your printed item

Product Image for visualisation - colours may vary